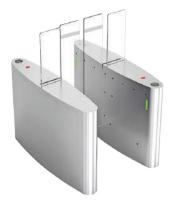

## **OPTICAL SLIDING TURNSTILE**

Optical turnstile secure to control pedestrian entry and exit. Glass on top cover prevent people climbing over the arms.