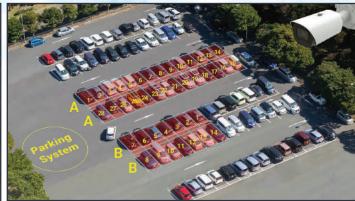

## AIOT INDOOR PARKING MANAGEMENT SOLUTION

- Intelligent Al-powered LPR algorithm
- LoRaWAN® wireless data transmission