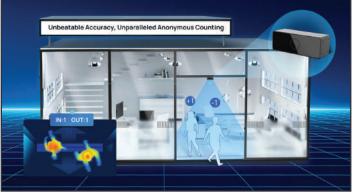

## **ENTRANCE AND EXIT MANAGEMENT SOLUTION**

- iToF Technology for >99.5% recognition rate
- Pseudo-color depth image for deep insights