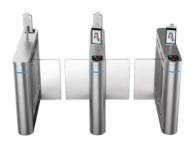

## **ANTI-COLLISION SPEED TURNSTILE**

Anti-collision speed turnstile can withstand outdoor harsh environments such as wind, sand, rain and snow etc.