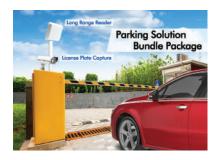

## **PARKING GUIDANCE**

## **CAR PARKING SOLUTIONS**

#### **LICENSE PLATE RECOGNITION CAMERA**

LPR cameras are advanced traffic sensors used to capture and digitalize images from license plates.

## **LONG RANGE UHF READER**

UHF is a wide range of RFID applications including access control of transport and car parking control.