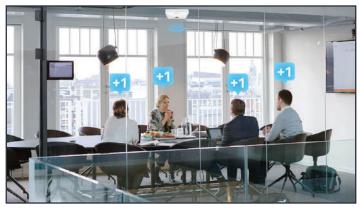

## **ENTRANCE AND EXIT MANAGEMENT SOLUTION**

- iToF Technology for >99.5% recognition rate
- Pseudo-color depth image for deep insights