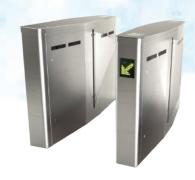

## **FLAP BARRIER TURNSTILE**

The flap barrier turnstile is an elegant cost effective entrance control system designed for high-traffic volume.