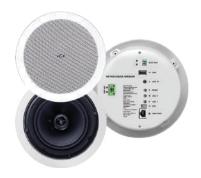

#### **NETWORK SPEAKER**

Network speaker implies the ability to send audio to such a device from a network connection, usually over the Internet.

## **NETWORK CEILING SPEAKER**

Network Ceiling Speaker is all-in-one speaker system connected with single network cable, delivers high-quality sound without fine-tuning.