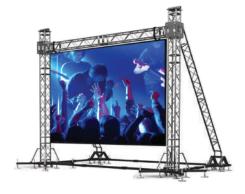

## **OUTDOOR RENTAL LED DISPLAY**

Rental LED displays are usually used to cover indoor events like concerts, stage performances, political rallies, award shows.