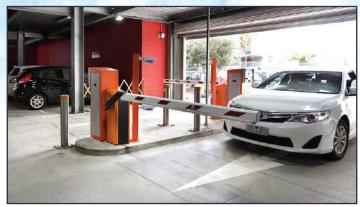

## **CAR BARRIER GATE**

A car barrier or boom barrier gate pivoted to allow the boom to block vehicular and pedestrian access through a controlled point.