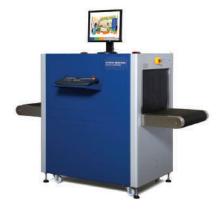

## **SMITH BAGGAGE SCANNER**

X-ray baggage scanners used to detect items that concealed in baggage. Create an image of the items inside.