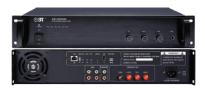

#### **NETWORK BROADCAST SERVER**

Broadcast is a multipoint connection in a computer network. A data packet is transmitted from one point to all participants in a message network.

## **DUAL DB RCF SOUND SYSTEM**

High performance audio products including power amplifiers, loudspeakers, digital mixers and digital signal processors (DSP).