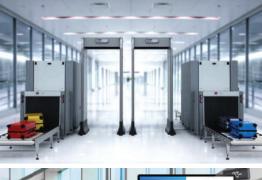

## X-RAY FULL BODY SCANNER

Full-body scanner detect objects on or inside a person's body for security screening purposes.

## **SMITH BAGGAGE SCANNER**

X-ray baggage scanners used to detect items that concealed in baggage. Create an image of the items inside.