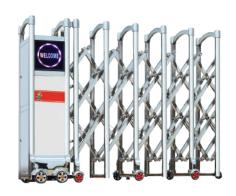

## **AUTOMATIC RETRACTABLE GATE**

Retractable gate is a versatile gate that can use inside and outdoors. It is easy to use in more than one place.