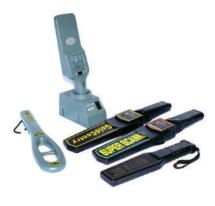

#### HAND HELD METAL DETECTOR

Hand held metal detector prevent taking contraband or metal object, such as knife, gun etc.