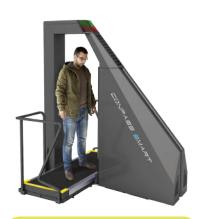

## X-RAY FULL BODY SCANNER

Full-body scanner detect objects on or inside a person's body for security screening purposes.