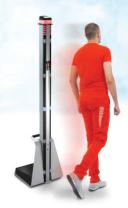

#### HAND HELD METAL DETECTOR

Hand held metal detector prevent taking contraband or metal object, such as knife, gun etc.