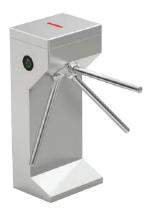

#### TRIPOD TURNSTILE GATE

Tripod Turnstile is such kind of gate which allows a single person to pass through at a time