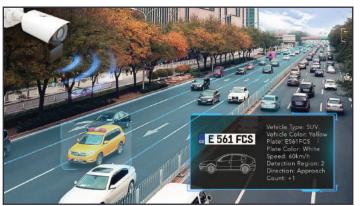

## TRAFFIC MANAGEMENT SOLUTION

- Camera linkage for evidence capture
- Vehicle information management system