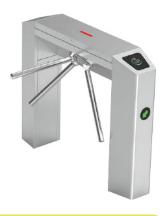

## **COMPACT TRIPOD TURNSTILE**

Compact tripod turnstiles provide superior access control by both detecting and deterring unauthorized entries.