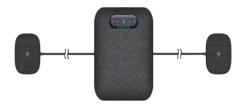

#### ALL-IN-ONE AUTO-TRACKING VIDEO BARGAIN

Intelligent Tracking built-in Intelligent Video Analysis (IVA) to constantly monitor scenes for motion and automatically track objects.

Wireless Conference microphones are used for interactive discussion needs. Each microphone unit includes on/off button and a built-in loudspeaker.