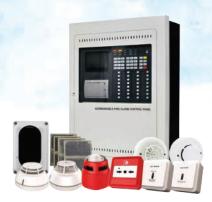

## FIRE DETECTOR

## **FIRE ALARM SYSTEM**

## **ADDRESSABLE FIRE ALARM**

Addressable fire alarm system is a fire and smoke detection devices that communicate with each central monitoring location.

## **CONVENTIONAL FIRE ALARM**

Conventional fire detection systems provide information via analogue electrical currents system.