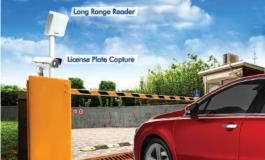

#### **LICENSE PLATE RECOGNITION CAMERA**

LPR cameras are advanced traffic sensors used to capture and digitalize images from license plates.

## **LONG RANGE UHF READER**

UHF is a wide range of RFID applications including access control of transport and car parking control.