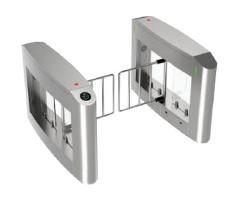

## HALF HEIGHT FLAP BARRIER

Half height flap barrier makes cost-effective option and it is commonly used in office area, train stations & stadiums.