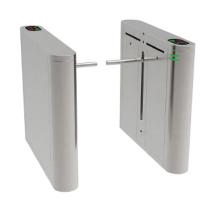

## **OPTICAL SLIDING TURNSTILE**

Optical turnstile secure to control pedestrian entry and exit. Glass on top cover prevent people climbing over the arms.