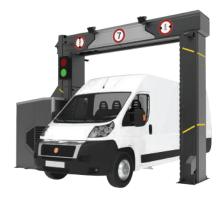

#### **VEHICLE X-RAY SCANNER**

Automated x-ray system for vehicle & freight to screen cars, trucks, cargo containers at ports or border.