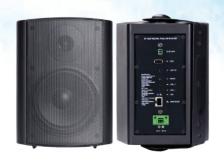

#### **NETWORK SPEAKER**

Network speaker implies the ability to send audio to such a device from a network connection, usually over the Internet.