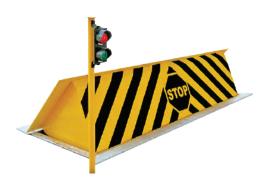

## **HYDRAULIC ROAD BLOCKER**

Road Blockers are heavy duty and anti-terrorist barriers that protect unauthorized vehicle have strict restrictions for access.