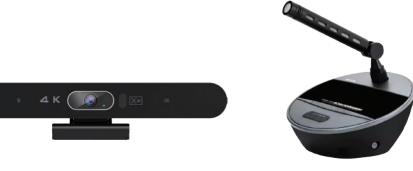

#### 4K AI FACE TRACKING VIDEO SOUNDBAR

Al framing technologies enabling the unit to automatically frame the participants in the meeting and adjusts the picture to present the best view.