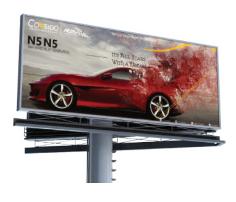

## **OUTDOOR BILLBOARD DISPLAY**

Billboard is a large outdoor advertising structure that present advertisements to passing pedestrians and drivers.