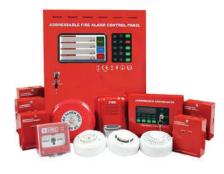

## FIRE DETECTOR

## **FIRE ALARM SYSTEM**

## **ADDRESSABLE FIRE ALARM**

Addressable fire alarm system is a fire and smoke detection devices that communicate with each central monitoring location.

## **CONVENTIONAL FIRE ALARM**

Conventional fire detection systems provide information via analogue electrical currents system.