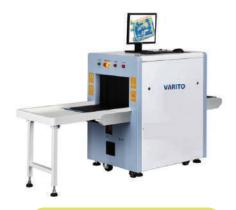

#### **VARITO ARCHWAY METAL DETECTOR**

VARITO Aarchway metal detector gate can protect your company premises from access to any kind of illegal things.