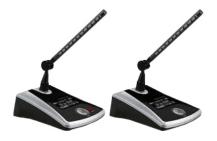

### **UHF TABLE CONFERENCE MICROPHONE**

UHF Conference microphones are used for all your interactive discussion needs. Each microphone unit includes on/off button & a built-in loudspeaker.

#### **CHAIRMAN UNIT MICROPHONE**

Chairman unit has two operating modes. User can manually mute all connected delegate stations.