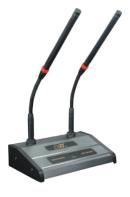

### **UHF TABLE CONFERENCE MICROPHONE**

UHF Conference microphones are used for all your interactive discussion needs. Each microphone unit includes on/off button & a built-in loudspeaker.

#### **CHAIRMAN UNIT MICROPHONE**

Chairman unit has two operating modes. User can manually mute all connected delegate stations.