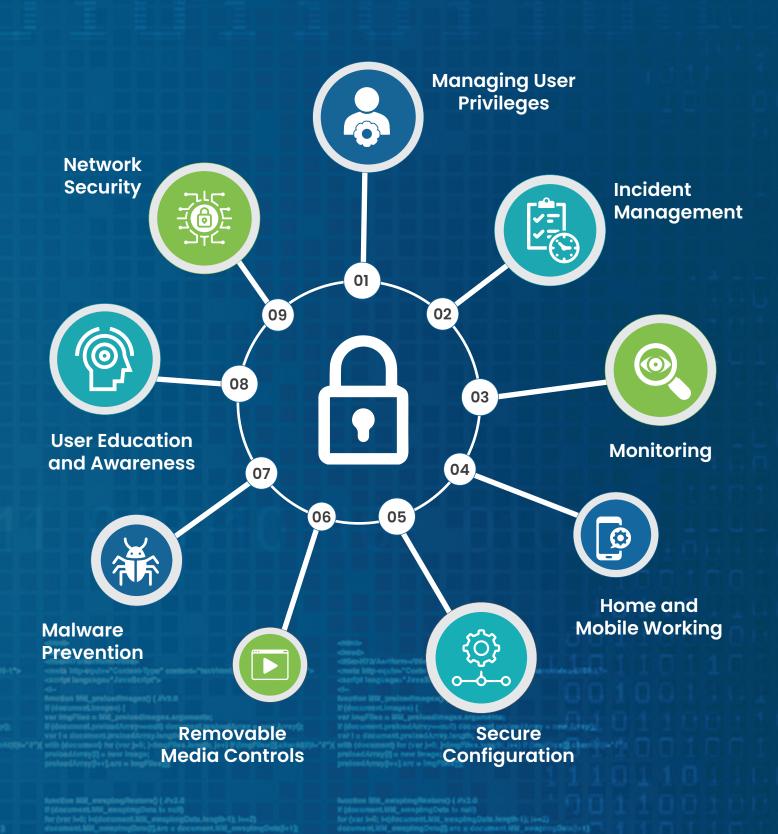

# **CYBER SECURITY**

Cyber security focuses on protecting computer systems from unauthorised access. Information security is a broader category that protects all information assets, whether in hard copy or digital form.