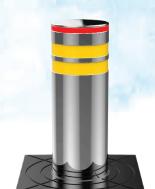

#### HYDRAULIC BOLLARDS

Hydraulic bollards used for high security vehicle entrances, such as Industrial, Commercial buildings etc.