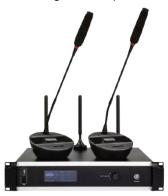

### **UHF TABLE CONFERENCE MICROPHONE**

UHF Conference microphones are used for all your interactive discussion needs. Each microphone unit includes on/off button & a built-in loudspeaker.