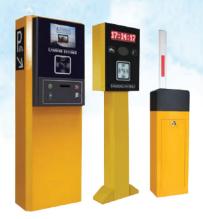

## BARRIER GATE

## **CAR BARRIER GATE**

A car barrier or boom barrier gate pivoted to allow the boom to block vehicular and pedestrian access through a controlled point.