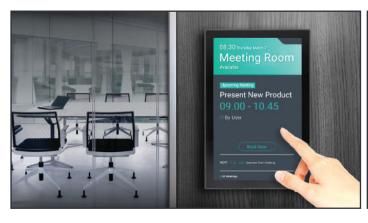

## MEETING ROOM BOOKING SOFTWARE

- Increase room efficiency across the office
- Improve workplace visibility and employee productivity